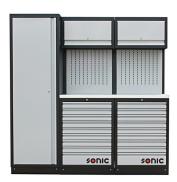

| #       | DESCRIPTION                               |   |
|---------|-------------------------------------------|---|
| 4731517 | 2803mm setup with wooden worktop          | 1 |
| 4731817 | 2803mm setup with stainless steel worktop | 1 |

| This setu | p contains the following modules                                     |   |
|-----------|----------------------------------------------------------------------|---|
| 47376     | 674mm perforated back panel                                          | 2 |
| 47283     | Post W 60 x D 30 x H 1910mm                                          | 2 |
| 47276     | 674mm wall cabinet                                                   | 2 |
| 47284     | Post W 30 x D 30 x H 1910mm                                          | 2 |
| 47288     | 674mm storage cabinet without worktop                                | 1 |
| 47272     | 610mm tall storage cabinet with 5 in height adjustable shelves       | 1 |
| 47292     | 845mm wall cabinet                                                   | 1 |
| 47380     | 845mm perforated back panel                                          | 1 |
| 47308     | 674mm cabinet 4 drawers with door without worktop                    | 1 |
| 47451     | 674mm portable cabinet with 7 drawers                                | 1 |
| 47385     | Stainless steel worktop<br>W 2193 x D 500 x H 38mm for setup 4731817 | 1 |
| 47306     | Wooden worktop W 2193 x D 500 x H 40mm for setup 4731517             | 1 |
|           |                                                                      |   |