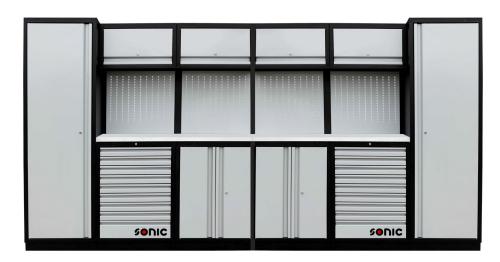

| #       | DESCRIPTION                               |   |
|---------|-------------------------------------------|---|
| 4731314 | 3916mm setup with wooden worktop          | 1 |
| 4731614 | 3916mm setup with stainless steel worktop | 1 |

| This setup contains the following modules |                                                                        |   |
|-------------------------------------------|------------------------------------------------------------------------|---|
| 47376                                     | 674mm perforated back panel                                            | 4 |
| 47283                                     | Post W 60 x D 30 x H 1 910mm                                           | 3 |
| 47280                                     | 674mm drawer cabinet with 9 drawers without worktop                    | 2 |
| 47276                                     | 674mm wall cabinet                                                     | 4 |
| 47284                                     | Post W 30 x D 30 x H 1910mm                                            | 2 |
| 47288                                     | 674mm storage cabinet without worktop                                  | 2 |
| 47272                                     | 610mm tall storage cabinet with 5 in height adjustable shelves         | 2 |
| 47383                                     | Stainless steel worktop W 1348 x D 500 x H 38mm for setup 4731614      | 2 |
| 47279                                     | Wooden worktop W 1348 $\times$ D 500 $\times$ H 40mm for setup 4731314 | 2 |