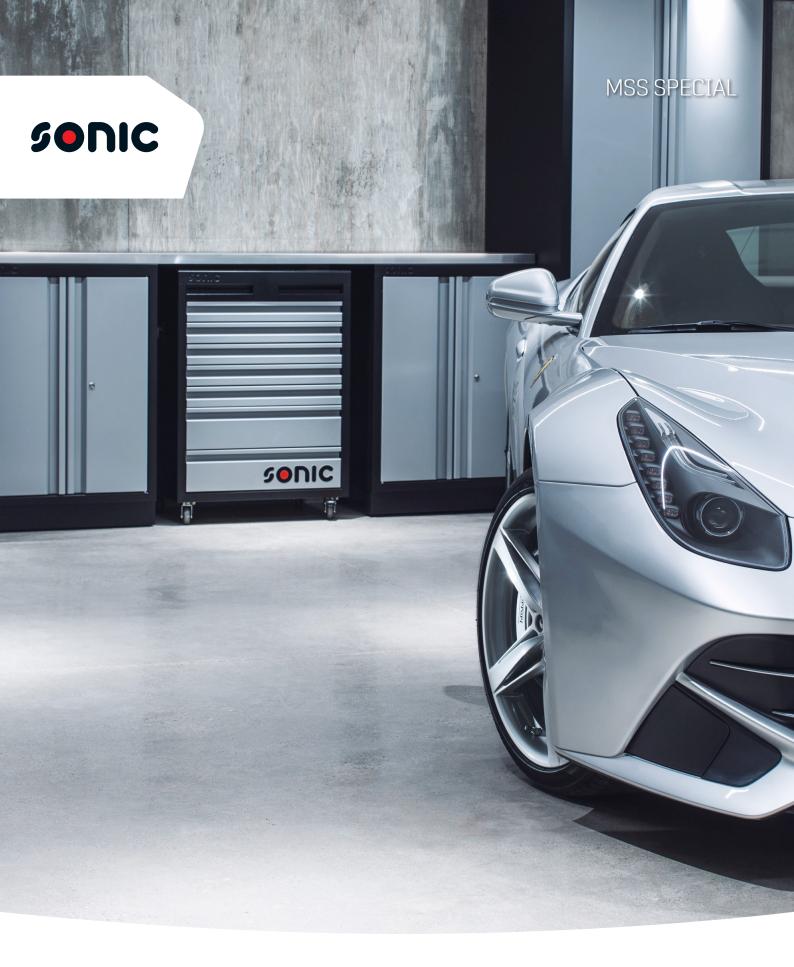

# MSS förvaringssystem Sonic

WORK EFFICIENT WORK WITH SONIC

## Get organized, be efficient. The ultimate Sonic workplace.

Create your ultimate workplace with the Sonic Modular Storage System [MSS]. All MSS modules are separately available and can be easily assembled. All modules are suitable for the Sonic Foam System [SFS]. Next to this, MSS is a self-supporting system so walls are no longer needed. Sonic MSS is the perfect way to maximize the productivity and efficiency of every professional.