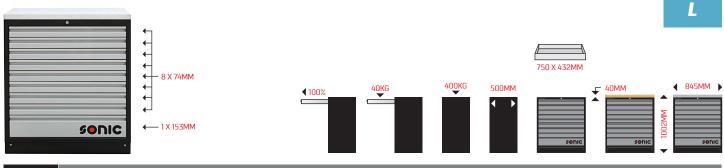

# DESCRIPTION

47296 845mm drawer cabinet without worktop

47302 845mm storage cabinet without worktop

47379 845mm cabinet with 4 drawers and door without worktop

47600 845mm storage cabinet for reels without worktop (reels not included)

# DESCRIPTION

47505 845mm corner storage cabinet without worktop

530MM (610MM)

DESCRIPTION

47272 610mm tall storage cabinet with 5 in height adjustable shelves

DESCRIPTION

47433 914mm tall storage cabinet double door with 4 in height adjustable shelves