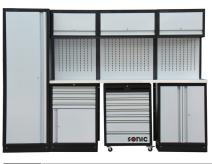

| This setup contains the following modules |                                                                   |   |  |
|-------------------------------------------|-------------------------------------------------------------------|---|--|
| 47376                                     | 674mm perforated back panel                                       | 2 |  |
| 47283                                     | Post W 60 x D 30 x H 1910mm                                       | 2 |  |
| 47276                                     | 674mm wall cabinet                                                | 2 |  |
| 47284                                     | Post W 30 x D 30 x H 1910mm                                       | 2 |  |
| 47288                                     | 674mm storage cabinet without worktop                             | 1 |  |
| 47272                                     | 610mm tall storage cabinet with 5 in height adjustable shelves    | 1 |  |
| 47292                                     | 845mm wall cabinet                                                | 1 |  |
| 47380                                     | 845mm perforated back panel                                       | 1 |  |
| 47296                                     | 845mm drawer cabinet with 9 drawers without worktop               | 1 |  |
| 47308                                     | 674mm cabinet 4 drawers with door without worktop                 | 1 |  |
| 47385                                     | Stainless steel worktop W 2193 x D 500 x H 38mm for setup 4731281 | 1 |  |
| 47306                                     | Wooden worktop W 2193 x D 500 x H 40mm for setup 4730281          | 1 |  |