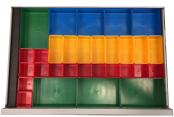

#4720106 Empty tray Dimensions: W 54 x D 54 x H 45mm

#4720109 Empty tray Dimensions: W 108 x D 162 x H 45mm

#4720114 **Display box, 7-pcs.** Dimensions: W 615 x D 100 x H 60mm

#4720116 **Display box, 13-pcs** Dimensions: W 610 x D 165 x H 75mm

#4720107 Empty tray Dimensions: W 54 x D 110 x H 45mm

#4720110 Empty tray Dimensions: W 108 x D 216 x H 45mm

#4720115 **Display box, 7-pcs** Dimensions: W 615 x D 165 x H 75mm

#4720117 Display box, 9-pcs Dimensions: W 610 x D 240 x H 125mm

#4720108 Empty tray Dimensions: W 108 x D 108 x H 45mm

#4720111 Storage case with 10 trays Dimensions: W 370 x D 295 x H 55mm

#4720112 Storage case with 15 trays Dimensions: W  $370 \times D$   $295 \times H$  55mm