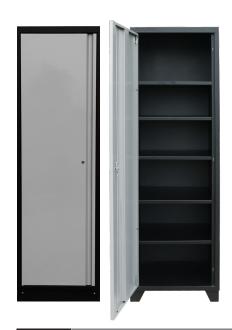

# DESCRIPTION

47505 845mm corner storage cabinet without worktop

530MM (610MM)

DESCRIPTION

47272 610mm tall storage cabinet with 5 in height adjustable shelves

DESCRIPTION

47433 914mm tall storage cabinet double door with 4 in height adjustable shelves