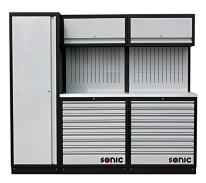

# Examples **MSS setups**

| #       | DESCRIPTION                                          |   |
|---------|------------------------------------------------------|---|
| 4731819 | 3107mm setup with stainless steel worktop extra deep | 1 |
|         |                                                      |   |

| This setu | ıp contains the following modules                             |   |
|-----------|---------------------------------------------------------------|---|
| 47376     | 674mm perforated back panel                                   | 2 |
| 47283     | Post W 60 x D 30 x H 1910mm                                   | 2 |
| 47280     | 674mm drawer cabinet with 9 drawers without worktop           | 2 |
| 47276     | 674mm wall cabinet                                            | 2 |
| 47284     | Post W 30 x D 30 x H 1910mm                                   | 2 |
| 47292     | 845mm wall cabinet                                            | 1 |
| 47380     | 845mm perforated back panel                                   | 1 |
| 47450     | 674mm cabinet with recycle bin without worktop                | 1 |
| 47451     | 674mm portable cabinet with 7 drawers                         | 1 |
| 47433     | 914mm double door locker with 4 shelves                       | 1 |
| 47499     | Stainless steel worktop extra deep<br>W 2193 x D 570 x H 38mm | 1 |