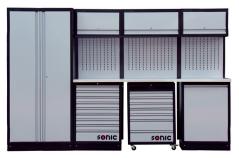

### SONIC

| 530MM     | <b>∢</b> | 1958MI | М |
|-----------|----------|--------|---|
| SDOOMIM \ |          |        |   |

4730196

4731196

47376

47283

47280

47276

47284

47288

47272

47383

47279

1958mm setup with wooden worktop

674mm perforated back panel

Post W 60 x D 30 x H 1910mm

Post W 30 x D 30 x H 1910mm

674mm storage cabinet without worktop

674mm wall cabinet

This setup contains the following modules

1958mm setup with stainless steel worktop

674mm drawer cabinet with 9 drawers without worktop

610 mm tall storage cabinet with 5 in height adjustable shelves

Wooden worktop W 1348 x D 500 x H 40mm for setup 4730196

Stainless steel worktop W 1348 x D 500 x H 38mm for setup 4731196

2

2

| #       | DESCRIPTION                               |   |
|---------|-------------------------------------------|---|
| 4730281 | 2803mm setup with wooden worktop          | 1 |
| 4731281 | 2803mm setup with stainless steel worktop | 1 |