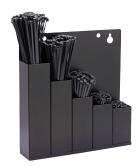

## Get organized, be efficient. The ultimate Sonic workplace.

Create your ultimate workplace with the Sonic Modular Storage System [MSS]. All MSS modules are separately available and can be easily assembled. All modules are suitable for the Sonic Foam System [SFS]. Next to this, MSS is a self-supporting system so walls are no longer needed. Sonic MSS is the perfect way to maximize the productivity and efficiency of every professional.