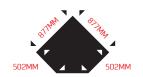

# DESCRIPTION

47505 845mm corner storage cabinet without worktop

530MM (610MM)

DESCRIPTION

47272 610mm tall storage cabinet with 5 in height adjustable shelves

DESCRIPTION

47433 914mm tall storage cabinet double door with 4 in height adjustable shelves