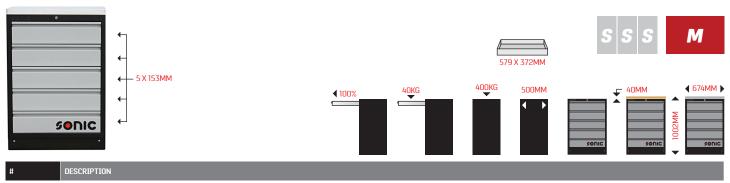

# DESCRIPTION

47296 845mm drawer cabinet without worktop

47302 845mm storage cabinet without worktop

47379 845mm cabinet with 4 drawers and door without worktop

47600 845mm storage cabinet for reels without worktop (reels not included)