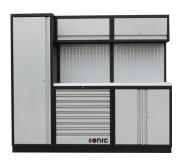

5 trays Dimensions: W  $370 \times D$   $295 \times H$  55mm





### SONIC







| 530MM     | <b>∢</b> | 1958MI | М |
|-----------|----------|--------|---|
| SDOOMIM \ |          |        |   |

4730196

4731196

47376

47283

47280

47276

47284

47288

47272

47383

47279

1958mm setup with wooden worktop

674mm perforated back panel

Post W 60 x D 30 x H 1910mm

Post W 30 x D 30 x H 1910mm

674mm storage cabinet without worktop

674mm wall cabinet

This setup contains the following modules

1958mm setup with stainless steel worktop

674mm drawer cabinet with 9 drawers without worktop

610 mm tall storage cabinet with 5 in height adjustable shelves

Wooden worktop W 1348 x D 500 x H 40mm for setup 4730196

Stainless steel worktop W 1348 x D 500 x H 38mm for setup 4731196





2

2





















| #       | DESCRIPTION                               |   |
|---------|-------------------------------------------|---|
| 4730281 | 2803mm setup with wooden worktop          | 1 |
| 4731281 | 2803mm setup with stainless steel worktop | 1 |

| This setup contains the following modules |                                                                   |   |  |
|-------------------------------------------|-------------------------------------------------------------------|---|--|
| 47376                                     | 674mm perforated back panel                                       | 2 |  |
| 47283                                     | Post W 60 x D 30 x H 1910mm                                       | 2 |  |
| 47276                                     | 674mm wall