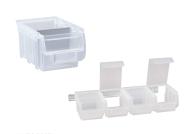

2x cable tie 4,8 x 280mm; 100-pcs in bag #4821517

2x cable tie 4,8 x 370mm; 100-pcs in bag

#4720101 Empty tray, 5 compartments Dimensions: W 370 x D 145 x H 48mm

#4720102 Empty tray, 5 compartments Dimensions: W 370 x D 145 x H 48mm

#4720103 Empty tray, 8 compartments Dimensions: W 370 x D 290 x H 48mm

Empty tray, 12 compartments
Dimensions: W 370 x D 290 x H 48mm

#4720105 Empty tray, 18 compartments Dimensions: W 370 x D 290 x H 48mm

#4720106 Empty tray Dimensions: W 54 x D 54 x H 45mm

#4720109 Empty tray Dimensions: W 108 x D 162 x H 45mm

#4720114 **Display box, 7-pcs.** Dimensions: W 615 x D 100 x H 60mm

#4720116 **Display box, 13-pcs** Dimensions: W 610 x D 165 x H 75mm

#4720107 Empty tray Dimensions: W 54 x D 110 x H 45mm

#4720110 Empty tray Dimensions: W 108 x D 216 x H 45mm

#4720115 **Display box, 7-pcs** Dimensions: W 615 x D 165 x H 75mm

#4720117 Display box, 9-pcs Dimensions: W 610 x D 240 x H 125mm

#4720108 Empty tray Dimensions: W 108 x D 108 x H 45mm

#4720111 Storage case with 10 trays Dimensions: W 370 x D 295 x H 55mm

#4720112 Storage case with 15 trays Dimensions: W  $370 \times D$   $295 \times H$  55mm