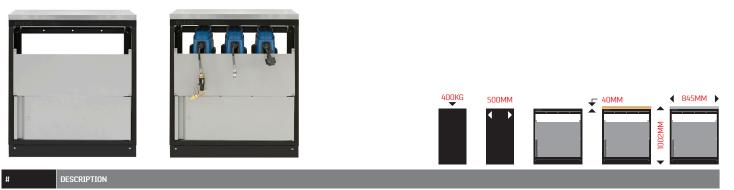

400KG 500MM 4674MM 4674

47431 674mm wastebin/recycle cabinet without worktop

47450 674mm wastebin/recycle cabinet without worktop

DESCRIPTION

DESCRIPTION

47432 674mm storage cabinet with sink without worktop (tap not included)