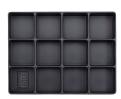

#4720103 Empty tray, 8 compartments Dimensions: W 370 x D 290 x H 48mm

Empty tray, 12 compartments
Dimensions: W 370 x D 290 x H 48mm

#4720105 Empty tray, 18 compartments Dimensions: W 370 x D 290 x H 48mm