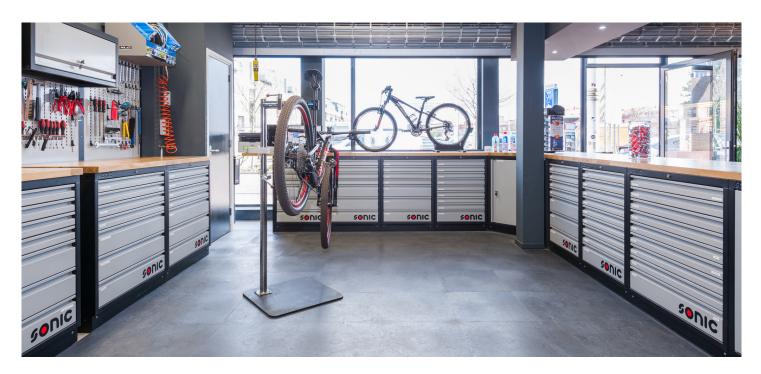

## Get organized, be efficient. The ultimate Sonic workplace.

Create your ultimate workplace with the Sonic Modular Storage System [MSS]. All MSS modules are separately available and can be easily assembled. All modules are suitable for the Sonic Foam System [SFS]. Next to this, MSS is a self-supporting system so walls are no longer needed. Sonic MSS is the perfect way to maximize the productivity and efficiency of every professional.

# Fill your own ultimate MSS workspace with unique Sonic Foam System tool sets

You can find a bigger assortment SFS on our website