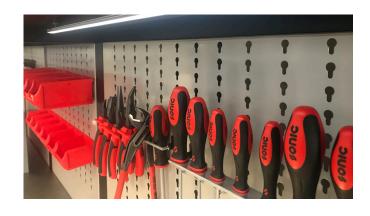

# Fill your own ultimate MSS workspace with unique Sonic Foam System tool sets

You can find a bigger assortment SFS on our website

| #     | DESCRIPTION         |
|-------|---------------------|
| 47632 | MSS hook set 10-pcs |
|       |                     |
|       |                     |

#47638 MSS pliers holder

#47639 MSS screwdriver holder