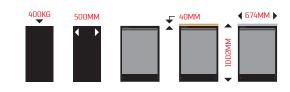

47280 674mm drawer cabinet without worktop

47647 674mm drawer cabinet without worktop

47640 674mm drawer cabinet without worktop

47288 674mm storage cabinet without worktop

47308 674mm cabinet with 4 drawers and door without worktop

400KG 500MM 4674MM 4674

47431 674mm wastebin/recycle cabinet without worktop

47450 674mm wastebin/recycle cabinet without worktop

DESCRIPTION

DESCRIPTION

47432 674mm storage cabinet with sink without worktop (tap not included)

400KG 500MM 40MM 4674MM

47649 674mm cabinet with recycle bin and paper roll holder without worktop

RAL 9004 RAL 9006