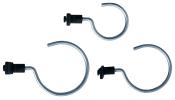

### LED LIGHTING

| #       | DESCRIPTION               |
|---------|---------------------------|
| 4820524 | MSS LED light with dimmer |

MSS HOOK

MSS HOOK ROUND

MSS HOOK 90°

MSS HOOK SET

| #     | DESCRIPTION     |
|-------|-----------------|
| 47415 | MSS hook 50mml  |
| 47290 | MSS hook 90mml  |
| 47291 | MSS hook 150mml |

| #     | DESCRIPTION          |
|-------|----------------------|
| 47416 | MSS hook round Ø40mm |
| 47417 | MSS hook round Ø60mm |
| 47418 | MSS hook round Ø80mm |

| #     | DESCRIPTION         |
|-------|---------------------|
| 47419 | MSS hook 90° 50mml  |
| 47420 | MSS hook 90° 90mml  |
| 47421 | MSS hook 90° 150mml |