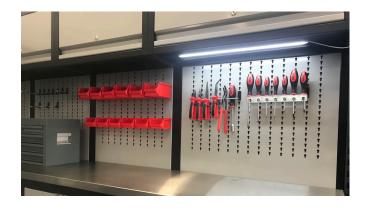

## Get organized, be efficient. The ultimate Sonic workplace.

Create your ultimate workplace with the Sonic Modular Storage System [MSS]. All MSS modules are separately available and can be easily assembled. All modules are suitable for the Sonic Foam System [SFS]. Next to this, MSS is a self-supporting system so walls are no longer needed. Sonic MSS is the perfect way to maximize the productivity and efficiency of every professional.

# Fill your own ultimate MSS workspace with unique Sonic Foam System tool sets

You can find a bigger assortment SFS on our website