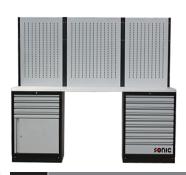

### SONIC

| 530MM     | <b>∢</b> | 1958MI | М |
|-----------|----------|--------|---|
| SDOOMIM \ |          |        |   |

4730196

4731196

47376

47283

47280

47276

47284

47288

47272

47383

47279

1958mm setup with wooden worktop

674mm perforated back panel

Post W 60 x D 30 x H 1910mm

Post W 30 x D 30 x H 1910mm

674mm storage cabinet without worktop

674mm wall cabinet

This setup contains the following modules

1958mm setup with stainless steel worktop

674mm drawer cabinet with 9 drawers without worktop

610 mm tall storage cabinet with 5 in height adjustable shelves

Wooden worktop W 1348 x D 500 x H 40mm for setup 4730196

Stainless steel worktop W 1348 x D 500 x H 38mm for setup 4731196

2

2

| #       | DESCRIPTION                               |   |
|---------|-------------------------------------------|---|
| 4730281 | 2803mm setup with wooden worktop          | 1 |
| 4731281 | 2803mm setup with stainless steel worktop | 1 |