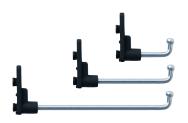

### LED LIGHTING

| #       | DESCRIPTION               |
|---------|---------------------------|
| 4820524 | MSS LED light with dimmer |

MSS HOOK

MSS HOOK ROUND

MSS HOOK 90°

MSS HOOK SET

| #     | DESCRIPTION     |
|-------|-----------------|
| 47415 | MSS hook 50mml  |
| 47290 | MSS hook 90mml  |
| 47291 | MSS hook 150mml |

| #     | DESCRIPTION          |
|-------|----------------------|
| 47416 | MSS hook round Ø40mm |
| 47417 | MSS hook round Ø60mm |
| 47418 | MSS hook round Ø80mm |

| #     | DESCRIPTION         |
|-------|---------------------|
| 47419 | MSS hook 90° 50mml  |
| 47420 | MSS hook 90° 90mml  |
| 47421 | MSS hook 90° 150mml |