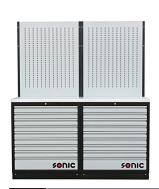

| This setu | p contains the following modules                                  |   |
|-----------|-------------------------------------------------------------------|---|
| 47296     | 845mm drawer cabinet with 9 drawers without worktop               | 2 |
| 47295     | Wooden worktop W 1690 x D 500 x H 40mm for setup 4731404          | 1 |
| 47384     | Stainless steel worktop W 1690 x D 500 x H 38mm for setup 4731704 | 1 |

| This setu | p contains the following modules                                     |   |
|-----------|----------------------------------------------------------------------|---|
| 47296     | 845mm drawer cabinet with 9 drawers without worktop                  | 1 |
| 47302     | 845mm storage cabinet without worktop                                | 1 |
| 47384     | Stainless steel worktop<br>W 1690 x D 500 x H 38mm for setup 4731705 | 1 |
| 47295     | Wooden worktop W 1690 x D 500 x H 40mm for setup 4731405             | 1 |