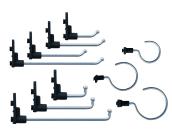

### LED LIGHTING

| #       | DESCRIPTION               |
|---------|---------------------------|
| 4820524 | MSS LED light with dimmer |

MSS HOOK

MSS HOOK ROUND

MSS HOOK 90°

MSS HOOK SET

| #     | DESCRIPTION     |
|-------|-----------------|
| 47415 | MSS hook 50mml  |
| 47290 | MSS hook 90mml  |
| 47291 | MSS hook 150mml |

| #     | DESCRIPTION          |
|-------|----------------------|
| 47416 | MSS hook round Ø40mm |
| 47417 | MSS hook round Ø60mm |
| 47418 | MSS hook round Ø80mm |

| #     | DESCRIPTION         |
|-------|---------------------|
| 47419 | MSS hook 90° 50mml  |
| 47420 | MSS hook 90° 90mml  |
| 47421 | MSS hook 90° 150mml |

| #     | DESCRIPTION         |
|-------|---------------------|
| 47632 | MSS hook set 10-pcs |
|       |                     |
|       |                     |

#47638 MSS pliers holder

#47639 MSS screwdriver holder