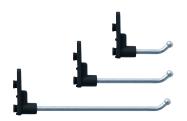

### LED LIGHTING

| #       | DESCRIPTION               |
|---------|---------------------------|
| 4820524 | MSS LED light with dimmer |

MSS HOOK

MSS HOOK ROUND

MSS HOOK 90°

MSS HOOK SET

| #     | DESCRIPTION     |
|-------|-----------------|
| 47415 | MSS hook 50mml  |
| 47290 | MSS hook 90mml  |
| 47291 | MSS hook 150mml |

| #     | DESCRIPTION          |
|-------|----------------------|
| 47416 | MSS hook round Ø40mm |
| 47417 | MSS hook round Ø60mm |
| 47418 | MSS hook round Ø80mm |

| #     | DESCRIPTION         |
|-------|---------------------|
| 47419 | MSS hook 90° 50mml  |
| 47420 | MSS hook 90° 90mml  |
| 47421 | MSS hook 90° 150mml |