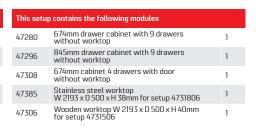

| #       | DESCRIPTION                               |   |
|---------|-------------------------------------------|---|
| 4731507 | 2193mm setup with wooden worktop          | 1 |
| 4731807 | 2193mm setup with stainless steel worktop | 1 |

| This setup contains the following modules |                                                                      |   |
|-------------------------------------------|----------------------------------------------------------------------|---|
| 47280                                     | 674mm drawer cabinet with 9 drawers without worktop                  | 1 |
| 47288                                     | 674mm storage cabinet without worktop                                | 1 |
| 47296                                     | 845mm drawer cabinet with 9 drawers without worktop                  | 1 |
| 47385                                     | Stainless steel worktop<br>W 2193 x D 500 x H 38mm for setup 4731807 | 1 |
| 47306                                     | Wooden worktop W 2193 x D 500 x H 40mm for setup 4731507             | 1 |