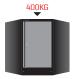

400KG 500MM 4674MM 4674

47431 674mm wastebin/recycle cabinet without worktop

47450 674mm wastebin/recycle cabinet without worktop

DESCRIPTION

DESCRIPTION

47432 674mm storage cabinet with sink without worktop (tap not included)

400KG 500MM 40MM 4674MM

47649 674mm cabinet with recycle bin and paper roll holder without worktop

RAL 9004 RAL 9006