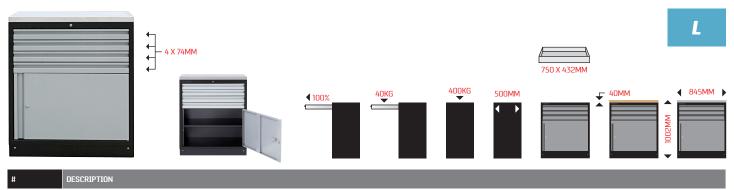

47280 674mm drawer cabinet without worktop

47647 674mm drawer cabinet without worktop

47640 674mm drawer cabinet without worktop

47288 674mm storage cabinet without worktop

47308 674mm cabinet with 4 drawers and door without worktop