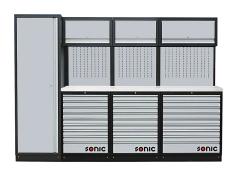

# Examples **MSS setups**

| #       | DESCRIPTION                                          |   |
|---------|------------------------------------------------------|---|
| 4731819 | 3107mm setup with stainless steel worktop extra deep | 1 |
|         |                                                      |   |

| This setu | ıp contains the following modules                             |   |
|-----------|---------------------------------------------------------------|---|
| 47376     | 674mm perforated back panel                                   | 2 |
| 47283     | Post W 60 x D 30 x H 1910mm                                   | 2 |
| 47280     | 674mm drawer cabinet with 9 drawers without worktop           | 2 |
| 47276     | 674mm wall cabinet                                            | 2 |
| 47284     | Post W 30 x D 30 x H 1910mm                                   | 2 |
| 47292     | 845mm wall cabinet                                            | 1 |
| 47380     | 845mm perforated back panel                                   | 1 |
| 47450     | 674mm cabinet with recycle bin without worktop                | 1 |
| 47451     | 674mm portable cabinet with 7 drawers                         | 1 |
| 47433     | 914mm double door locker with 4 shelves                       | 1 |
| 47499     | Stainless steel worktop extra deep<br>W 2193 x D 570 x H 38mm | 1 |