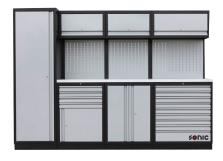

| This setu | p contains the following modules                              |   |
|-----------|---------------------------------------------------------------|---|
| 47283     | Post W 60 x D 30 x H 1910mm                                   | 1 |
| 47284     | Post W 30 x D 30 x H 1910mm                                   | 2 |
| 47292     | 845mm wall cabinet                                            | 2 |
| 47380     | 845mm perforated back panel                                   | 2 |
| 47296     | 845mm drawer cabinet with 9 drawers without worktop           | 1 |
| 47302     | 845mm storage cabinet without worktop                         | 1 |
| 47433     | 914mm double door locker with 4 shelves                       | 1 |
| 47448     | Stainless steel worktop extra deep<br>W 1690 x D 570 x H 38mm | 1 |