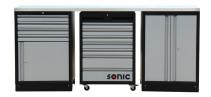

| #       | DESCRIPTION                               |   |
|---------|-------------------------------------------|---|
| 4731302 | 1690mm setup with wooden worktop          | 1 |
| 4731602 | 1690mm setup with stainless steel worktop | 1 |

| This setup contains the following modules |                                                                   |   |
|-------------------------------------------|-------------------------------------------------------------------|---|
| 47376                                     | 674mm perforated back panel                                       | 2 |
| 47283                                     | Post W 60 x D 30 x H 1910mm                                       | 1 |
| 47280                                     | 674mm drawer cabinet with 9 drawers without worktop               | 1 |
| 47284                                     | Post W 30 x D 30 x H 1910mm                                       | 2 |
| 47288                                     | 674mm storage cabinet without worktop                             | 1 |
| 47279                                     | Wooden worktop W 1348 x D 500 x H 40mm for setup 4731302          | 1 |
| 47383                                     | Stainless steel worktop W 1348 x D 500 x H 38mm for setup 4731602 | 1 |