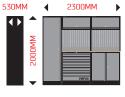

| #       | DESCRIPTION                               |   |
|---------|-------------------------------------------|---|
| 4731401 | 2300mm setup with Stainless steel worktop | 1 |
| 4731701 | 2300mm setup with stainless steel worktop | 1 |