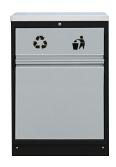

400KG 500MM 4674MM 4674

47431 674mm wastebin/recycle cabinet without worktop

47450 674mm wastebin/recycle cabinet without worktop

DESCRIPTION

DESCRIPTION

47432 674mm storage cabinet with sink without worktop (tap not included)

400KG 500MM 40MM 4674MM

47649 674mm cabinet with recycle bin and paper roll holder without worktop

RAL 9004 RAL 9006