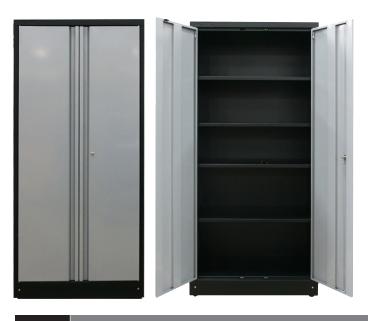

# DESCRIPTION

47505 845mm corner storage cabinet without worktop

530MM (610MM)

DESCRIPTION

47272 610mm tall storage cabinet with 5 in height adjustable shelves

DESCRIPTION

47433 914mm tall storage cabinet double door with 4 in height adjustable shelves