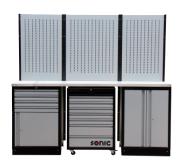

| #       | DESCRIPTION                                          |   |
|---------|------------------------------------------------------|---|
| 4731713 | 2604mm setup with Stainless steel worktop extra diep | 1 |
|         |                                                      |   |