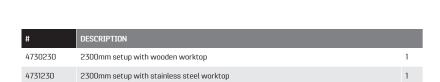

610 mm tall storage cabinet with 5 in height adjustable shelves

Wooden worktop W 1348 x D 500 x H 40mm for setup 4730196

Stainless steel worktop W 1348 x D 500 x H 38mm for setup 4731196

2

2

| #       | DESCRIPTION                               |   |
|---------|-------------------------------------------|---|
| 4730281 | 2803mm setup with wooden worktop          | 1 |
| 4731281 | 2803mm setup with stainless steel worktop | 1 |

| This setup contains the following modules |                                                                   |   |  |
|-------------------------------------------|-------------------------------------------------------------------|---|--|
| 47376                                     | 674mm perforated back panel                                       | 2 |  |
| 47283                                     | Post W 60 x D 30 x H 1910mm                                       | 2 |  |
| 47276                                     | 674mm wall cabinet                                                | 2 |  |
| 47284                                     | Post W 30 x D 30 x H 1910mm                                       | 2 |  |
| 47288                                     | 674mm storage cabinet without worktop                             | 1 |  |
| 47272                                     | 610mm tall storage cabinet with 5 in height adjustable shelves    | 1 |  |
| 47292                                     | 845mm wall cabinet                                                | 1 |  |
| 47380                                     | 845mm perforated back panel                                       | 1 |  |
| 47296                                     | 845mm drawer cabinet with 9 drawers without worktop               | 1 |  |
| 47308                                     | 674mm cabinet 4 drawers with door without worktop                 | 1 |  |
| 47385                                     | Stainless steel worktop W 2193 x D 500 x H 38mm for setup 4731281 | 1 |  |
| 47306                                     | Wooden worktop W 2193 x D 500 x H 40mm for setup 4730281          | 1 |  |