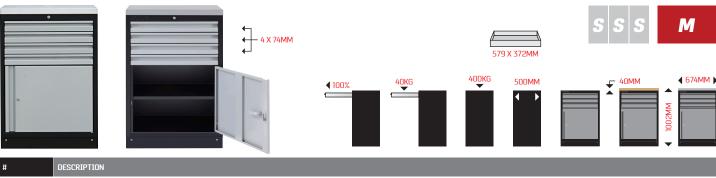

## Get organized, be efficient. The ultimate Sonic workplace.

Create your ultimate workplace with the Sonic Modular Storage System [MSS]. All MSS modules are separately available and can be easily assembled. All modules are suitable for the Sonic Foam System [SFS]. Next to this, MSS is a self-supporting system so walls are no longer needed. Sonic MSS is the perfect way to maximize the productivity and efficiency of every professional.

47280 674mm drawer cabinet without worktop

47647 674mm drawer cabinet without worktop

47640 674mm drawer cabinet without worktop

47288 674mm storage cabinet without worktop

47308 674mm cabinet with 4 drawers and door without worktop

400KG 500MM 4674MM 4674

47431 674mm wastebin/recycle cabinet without worktop

47450 674mm wastebin/recycle cabinet without worktop

DESCRIPTION

DESCRIPTION

47432 674mm storage cabinet with sink without worktop (tap not included)

400KG 500MM 40MM 4674MM

47649 674mm cabinet with recycle bin and paper roll holder without worktop

RAL 9004 RAL 9006