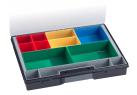

#4720106 Empty tray Dimensions: W 54 x D 54 x H 45mm

#4720109 Empty tray Dimensions: W 108 x D 162 x H 45mm

#4720114 **Display box, 7-pcs.** Dimensions: W 615 x D 100 x H 60mm

#4720116 **Display box, 13-pcs** Dimensions: W 610 x D 165 x H 75mm

#4720107 Empty tray Dimensions: W 54 x D 110 x H 45mm

#4720110 Empty tray Dimensions: W 108 x D 216 x H 45mm

#4720115 **Display box, 7-pcs** Dimensions: W 615 x D 165 x H 75mm

#4720117 Display box, 9-pcs Dimensions: W 610 x D 240 x H 125mm