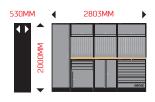

| #       | DESCRIPTION                               |   |
|---------|-------------------------------------------|---|
| 4731314 | 3916mm setup with wooden worktop          | 1 |
| 4731614 | 3916mm setup with stainless steel worktop | 1 |

| This setup contains the following modules |                                                                        |   |
|-------------------------------------------|------------------------------------------------------------------------|---|
| 47376                                     | 674mm perforated back panel                                            | 4 |
| 47283                                     | Post W 60 x D 30 x H 1 910mm                                           | 3 |
| 47280                                     | 674mm drawer cabinet with 9 drawers without worktop                    | 2 |
| 47276                                     | 674mm wall cabinet                                                     | 4 |
| 47284                                     | Post W 30 x D 30 x H 1910mm                                            | 2 |
| 47288                                     | 674mm storage cabinet without worktop                                  | 2 |
| 47272                                     | 610mm tall storage cabinet with 5 in height adjustable shelves         | 2 |
| 47383                                     | Stainless steel worktop W 1348 x D 500 x H 38mm for setup 4731614      | 2 |
| 47279                                     | Wooden worktop W 1348 $\times$ D 500 $\times$ H 40mm for setup 4731314 | 2 |