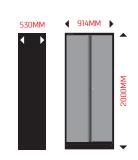

# DESCRIPTION

47505 845mm corner storage cabinet without worktop

530MM (610MM)

DESCRIPTION

47272 610mm tall storage cabinet with 5 in height adjustable shelves

DESCRIPTION

47433 914mm tall storage cabinet double door with 4 in height adjustable shelves