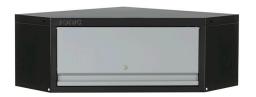

DESCRIPTION

47276 674mm wall cabinet

300MM

47292 845mm wall cabinet

DESCRIPTION

47650 845mm corner wall cabinet