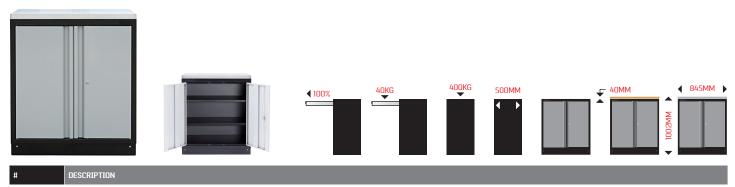

47280 674mm drawer cabinet without worktop

47647 674mm drawer cabinet without worktop

47640 674mm drawer cabinet without worktop

47288 674mm storage cabinet without worktop

47308 674mm cabinet with 4 drawers and door without worktop