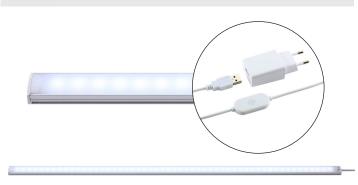

### LED LIGHTING

| #       | DESCRIPTION               |
|---------|---------------------------|
| 4820524 | MSS LED light with dimmer |

MSS HOOK

MSS HOOK ROUND

MSS HOOK 90°

MSS HOOK SET

| #     | DESCRIPTION     |
|-------|-----------------|
| 47415 | MSS hook 50mml  |
| 47290 | MSS hook 90mml  |
| 47291 | MSS hook 150mml |