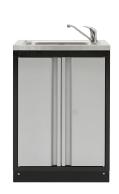

400KG 500MM 4674MM 4674

47431 674mm wastebin/recycle cabinet without worktop

47450 674mm wastebin/recycle cabinet without worktop

DESCRIPTION

DESCRIPTION

47432 674mm storage cabinet with sink without worktop (tap not included)