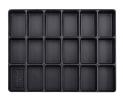

#4720103 Empty tray, 8 compartments Dimensions: W 370 x D 290 x H 48mm

Empty tray, 12 compartments
Dimensions: W 370 x D 290 x H 48mm

#4720105 Empty tray, 18 compartments Dimensions: W 370 x D 290 x H 48mm