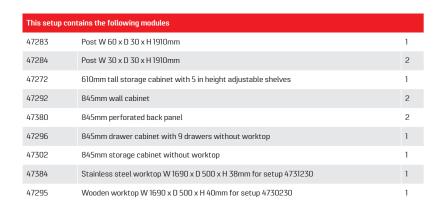

| This setup contains the following modules |                                                                   |   |  |
|-------------------------------------------|-------------------------------------------------------------------|---|--|
| 47376                                     | 674mm perforated back panel                                       | 2 |  |
| 47283                                     | Post W 60 x D 30 x H 1910mm                                       | 2 |  |
| 47276                                     | 674mm wall cabinet                                                | 2 |  |
| 47284                                     | Post W 30 x D 30 x H 1910mm                                       | 2 |  |
| 47288                                     | 674mm storage cabinet without worktop                             | 1 |  |
| 47272                                     | 610mm tall storage cabinet with 5 in height adjustable shelves    | 1 |  |
| 47292                                     | 845mm wall cabinet                                                | 1 |  |
| 47380                                     | 845mm perforated back panel                                       | 1 |  |
| 47296                                     | 845mm drawer cabinet with 9 drawers without worktop               | 1 |  |
| 47308                                     | 674mm cabinet 4 drawers with door without worktop                 | 1 |  |
| 47385                                     | Stainless steel worktop W 2193 x D 500 x H 38mm for setup 4731281 | 1 |  |
| 47306                                     | Wooden worktop W 2193 x D 500 x H 40mm for setup 4730281          | 1 |  |