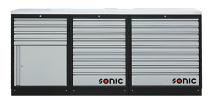

| #       | DESCRIPTION                               |   |
|---------|-------------------------------------------|---|
| 4731506 | 2193mm setup with wooden worktop          | 1 |
| 4731806 | 2193mm setup with stainless steel worktop | 1 |

| This setup contains the following modules |                                                                      |   |
|-------------------------------------------|----------------------------------------------------------------------|---|
| 47288                                     | 674mm storage cabinet without worktop                                | 1 |
| 47451                                     | 674mm portable cabinet with 7 drawers                                | 1 |
| 47308                                     | 674mm cabinet 4 drawers with door without worktop                    | 1 |
| 47385                                     | Stainless steel worktop<br>W 2193 x D 500 x H 38mm for setup 4731816 | 1 |
| 47306                                     | Wooden worktop W 2193 x D 500 x H 40mm for setup 4731516             | 1 |