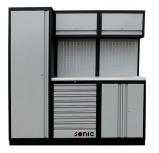

## Get organized, be efficient. The ultimate Sonic workplace.

Create your ultimate workplace with the Sonic Modular Storage System [MSS]. All MSS modules are separately available and can be easily assembled. All modules are suitable for the Sonic Foam System [SFS]. Next to this, MSS is a self-supporting system so walls are no longer needed. Sonic MSS is the perfect way to maximize the productivity and efficiency of every professional.