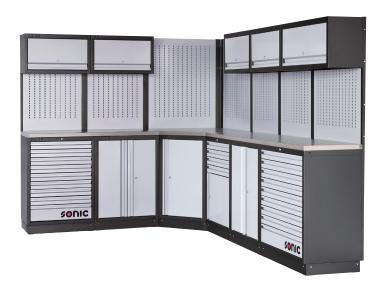

## Get organized, be efficient. The ultimate Sonic workplace.

Create your ultimate workplace with the Sonic Modular Storage System [MSS]. All MSS modules are separately available and can be easily assembled. All modules are suitable for the Sonic Foam System [SFS]. Next to this, MSS is a self-supporting system so walls are no longer needed. Sonic MSS is the perfect way to maximize the productivity and efficiency of every professional.

# Examples **MSS setups**

| #       | DESCRIPTION                                          |   |
|---------|------------------------------------------------------|---|
| 4731819 | 3107mm setup with stainless steel worktop extra deep | 1 |
|         |                                                      |   |