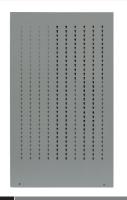

### PERFORATED BACK PANEL

| #     | DESCRIPTION                 |
|-------|-----------------------------|
| 47376 | 674mm perforated back panel |
| 47380 | 845mm perforated back panel |