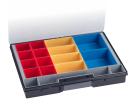

2x cable tie 4,8 x 280mm; 100-pcs in bag #4821517

2x cable tie 4,8 x 370mm; 100-pcs in bag

#4720101 Empty tray, 5 compartments Dimensions: W 370 x D 145 x H 48mm

#4720102 Empty tray, 5 compartments Dimensions: W 370 x D 145 x H 48mm

#4720103 Empty tray, 8 compartments Dimensions: W 370 x D 290 x H 48mm

Empty tray, 12 compartments
Dimensions: W 370 x D 290 x H 48mm

#4720105 Empty tray, 18 compartments Dimensions: W 370 x D 290 x H 48mm