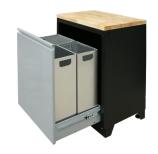

400KG 500MM 4674MM 4674

47431 674mm wastebin/recycle cabinet without worktop

47450 674mm wastebin/recycle cabinet without worktop

DESCRIPTION

DESCRIPTION

47432 674mm storage cabinet with sink without worktop (tap not included)

400KG 500MM 40MM 4674MM

47649 674mm cabinet with recycle bin and paper roll holder without worktop

RAL 9004 RAL 9006