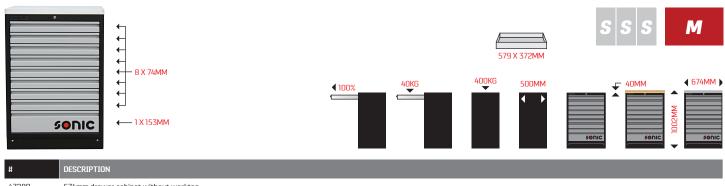

47280 674mm drawer cabinet without worktop

47647 674mm drawer cabinet without worktop

47640 674mm drawer cabinet without worktop

47288 674mm storage cabinet without worktop

47308 674mm cabinet with 4 drawers and door without worktop