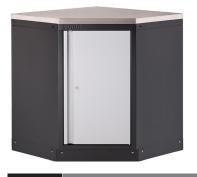

# DESCRIPTION

47505 845mm corner storage cabinet without worktop

530MM (610MM)

DESCRIPTION

47272 610mm tall storage cabinet with 5 in height adjustable shelves

DESCRIPTION

47433 914mm tall storage cabinet double door with 4 in height adjustable shelves