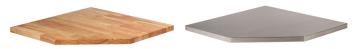

### WOODEN WORKTOP

| #     | DESCRIPTION             |
|-------|-------------------------|
| 47378 | W 674 x D 500 x H 40mm  |
| 47382 | W 845 x D 500 x H 40mm  |
| 47279 | W 1348 x D 500 x H 40mm |
| 47295 | W 1690 x D 500 x H 40mm |
| 47306 | W 2193 x D 500 x H 40mm |

### STAINLESS STEEL WORKTOP

| #     | DESCRIPTION             |
|-------|-------------------------|
| 47377 | W 674 x D 500 x H 38mm  |
| 47381 | W 845 x D 500 x H 38mm  |
| 47383 | W 1348 x D 500 x H 38mm |
| 47384 | W 1690 x D 500 x H 38mm |
| 47385 | W 2193 x D 500 x H 38mm |

#### WORKTOP FOR CORNER CABINET

| #     | DESCRIPTION                                      |  |
|-------|--------------------------------------------------|--|
| 47544 | Wooden worktop for corner cabinet 47505          |  |
| 47545 | Stainless steel worktop for corner cabinet 47505 |  |