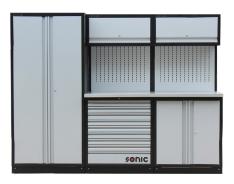

Post W 30 x D 30 x H 1910mm

674mm storage cabinet without worktop

674mm wall cabinet

This setup contains the following modules

1958mm setup with stainless steel worktop

674mm drawer cabinet with 9 drawers without worktop

610 mm tall storage cabinet with 5 in height adjustable shelves

Wooden worktop W 1348 x D 500 x H 40mm for setup 4730196

Stainless steel worktop W 1348 x D 500 x H 38mm for setup 4731196

2

2

| #       | DESCRIPTION                               |   |
|---------|-------------------------------------------|---|
| 4730281 | 2803mm setup with wooden worktop          | 1 |
| 4731281 | 2803mm setup with stainless steel worktop | 1 |

| This setup contains the following modules |                                                                   |   |  |
|-------------------------------------------|-------------------------------------------------------------------|---|--|
| 47376                                     | 674mm perforated back panel                                       | 2 |  |
| 47283                                     | Post W 60 x D 30 x H 1910mm                                       | 2 |  |
| 47276                                     | 674mm wall cabinet                                                | 2 |  |
| 47284                                     | Post W 30 x D 30 x H 1910mm                                       | 2 |  |
| 47288                                     | 674mm storage cabinet without worktop                             | 1 |  |
| 47272                                     | 610mm tall storage cabinet with 5 in height adjustable shelves    | 1 |  |
| 47292                                     | 845mm wall cabinet                                                | 1 |  |
| 47380                                     | 845mm perforated back panel                                       | 1 |  |
| 47296                                     | 845mm drawer cabinet with 9 drawers without worktop               | 1 |  |
| 47308                                     | 674mm cabinet 4 drawers with door without worktop                 | 1 |  |
| 47385                                     | Stainless steel worktop W 2193 x D 500 x H 38mm for setup 4731281 | 1 |  |
| 47306                                     | Wooden worktop W 2193 x D 500 x H 40mm for setup 4730281          | 1 |  |