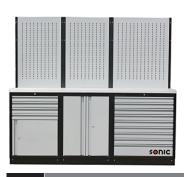

| #       | DESCRIPTION                               |   |
|---------|-------------------------------------------|---|
| 4731301 | 1958mm setup with Stainless steel worktop | 1 |
| 4731601 | 1958mm setup with stainless steel worktop | 1 |

| This setu | o contains the following modules                                     |   |
|-----------|----------------------------------------------------------------------|---|
|           |                                                                      |   |
| 47283     | Post W 60 x D 30 x H 1910mm                                          | 1 |
| 47284     | Post W 30 x D 30 x H 1910mm                                          | 2 |
| 47272     | 610mm tall storage cabinet with 5 in height adjustable shelves       | 1 |
| 47376     | 674mm perforated back panel                                          | 2 |
| 47280     | 674mm drawer cabinet with 9 drawers without worktop                  | 2 |
| 47276     | 674mm wall cabinet                                                   | 2 |
| 47383     | Stainless steel worktop<br>W 1348 x D 500 x H 38mm for setup 4731301 | 1 |
| 47279     | Wooden worktop W 1348 x D 500 x H 40mm for setup 4731301             | 1 |
|           |                                                                      |   |