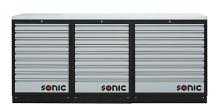

| #       | DESCRIPTION                               |   |
|---------|-------------------------------------------|---|
| 4731510 | 2193mm setup with wooden worktop          | 1 |
| 4731810 | 2193mm setup with stainless steel worktop | 1 |

| 47280         674mm drawer cabinet with 9 drawers without worktop         1           47308         674mm cabinet 4 drawers with door without worktop         1           47385         Stainless steel worktop W 293 x D 500 x H 35mm for setup 4731810         1           47306         Wooden worktop W 2193 x D 500 x H 40mm         1 | This setup | contains the following modules                                       |   |
|---------------------------------------------------------------------------------------------------------------------------------------------------------------------------------------------------------------------------------------------------------------------------------------------------------------------------------------------|------------|----------------------------------------------------------------------|---|
| 47508 without worktop   1<br>47385 Stainless steel worktop   1<br>W2193 x D 500 x H 38mm for setup 4731810   1<br>Wooden workton W 2193 x D 500 x H 40mm                                                                                                                                                                                    | 47280      |                                                                      | 1 |
| 4/385 W 2193 x D 500 x H 38mm for setup 4731810  Wooden workton W 2193 x D 500 x H 40mm                                                                                                                                                                                                                                                     | 47308      |                                                                      | 1 |
| 47306 Wooden worktop W 2193 x D 500 x H 40mm                                                                                                                                                                                                                                                                                                | 47385      | Stainless steel worktop<br>W 2193 x D 500 x H 38mm for setup 4731810 | 1 |
| for setup 4/3ISIU                                                                                                                                                                                                                                                                                                                           | 47306      | Wooden worktop W 2193 x D 500 x H 40mm for setup 4731510             | 1 |