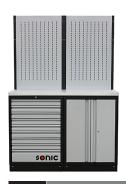

| #       | DESCRIPTION                               |   |
|---------|-------------------------------------------|---|
| 4731301 | 1958mm setup with Stainless steel worktop | 1 |
| 4731601 | 1958mm setup with stainless steel worktop | 1 |

| This setu | o contains the following modules                                     |   |
|-----------|----------------------------------------------------------------------|---|
|           |                                                                      |   |
| 47283     | Post W 60 x D 30 x H 1910mm                                          | 1 |
| 47284     | Post W 30 x D 30 x H 1910mm                                          | 2 |
| 47272     | 610mm tall storage cabinet with 5 in height adjustable shelves       | 1 |
| 47376     | 674mm perforated back panel                                          | 2 |
| 47280     | 674mm drawer cabinet with 9 drawers without worktop                  | 2 |
| 47276     | 674mm wall cabinet                                                   | 2 |
| 47383     | Stainless steel worktop<br>W 1348 x D 500 x H 38mm for setup 4731301 | 1 |
| 47279     | Wooden worktop W 1348 x D 500 x H 40mm for setup 4731301             | 1 |
|           |                                                                      |   |