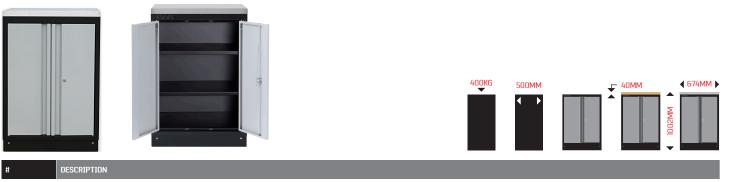

# DESCRIPTION

47505 845mm corner storage cabinet without worktop

530MM (610MM)

DESCRIPTION

47272 610mm tall storage cabinet with 5 in height adjustable shelves

DESCRIPTION

47433 914mm tall storage cabinet double door with 4 in height adjustable shelves