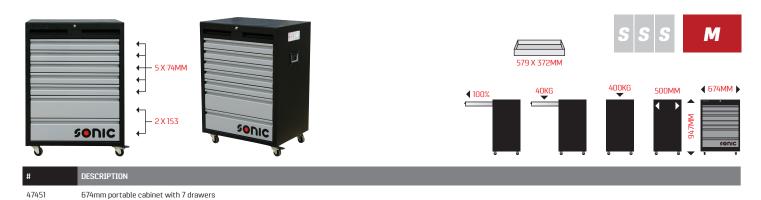

47280 674mm drawer cabinet without worktop

47647 674mm drawer cabinet without worktop

47640 674mm drawer cabinet without worktop

47288 674mm storage cabinet without worktop

47308 674mm cabinet with 4 drawers and door without worktop

400KG 500MM 4674MM 4674

47431 674mm wastebin/recycle cabinet without worktop

47450 674mm wastebin/recycle cabinet without worktop

DESCRIPTION

DESCRIPTION

47432 674mm storage cabinet with sink without worktop (tap not included)