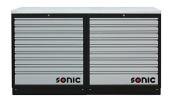

| #       | DESCRIPTION                               |   |
|---------|-------------------------------------------|---|
| 4731301 | 1958mm setup with Stainless steel worktop | 1 |
| 4731601 | 1958mm setup with stainless steel worktop | 1 |