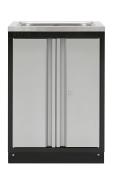

47280 674mm drawer cabinet without worktop

47647 674mm drawer cabinet without worktop

47640 674mm drawer cabinet without worktop

47288 674mm storage cabinet without worktop

47308 674mm cabinet with 4 drawers and door without worktop

400KG 500MM 4674MM 4674

47431 674mm wastebin/recycle cabinet without worktop

47450 674mm wastebin/recycle cabinet without worktop

DESCRIPTION

DESCRIPTION

47432 674mm storage cabinet with sink without worktop (tap not included)