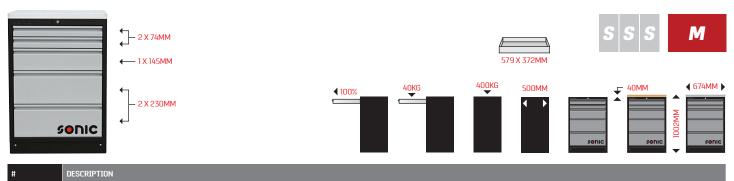

47280 674mm drawer cabinet without worktop

47647 674mm drawer cabinet without worktop

47640 674mm drawer cabinet without worktop

47288 674mm storage cabinet without worktop

47308 674mm cabinet with 4 drawers and door without worktop