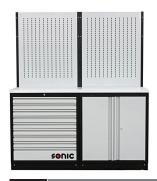

### SONIC

| 530MM     | <b>∢</b> | 1958MI | М |
|-----------|----------|--------|---|
| SDOOMIM \ |          |        |   |

4730196

4731196

47376

47283

47280

47276

47284

47288

47272

47383

47279

1958mm setup with wooden worktop

674mm perforated back panel

Post W 60 x D 30 x H 1910mm

Post W 30 x D 30 x H 1910mm

674mm storage cabinet without worktop

674mm wall cabinet

This setup contains the following modules

1958mm setup with stainless steel worktop

674mm drawer cabinet with 9 drawers without worktop