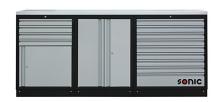

| #       | DESCRIPTION                               |   |
|---------|-------------------------------------------|---|
| 4731508 | 2193mm setup with wooden worktop          | 1 |
| 4731808 | 2193mm setup with stainless steel worktop | 1 |

| This setup | contains the following modules                                       |   |
|------------|----------------------------------------------------------------------|---|
| 47280      | 674mm drawer cabinet with 9 drawers without worktop                  | 2 |
| 47296      | 845mm drawer cabinet with 9 drawers without worktop                  | 1 |
| 47385      | Stainless steel worktop<br>W 2193 x D 500 x H 38mm for setup 4731808 | 1 |
| 47306      | Wooden worktop W 2193 x D 500 x H 40mm for setup 4731508             | 1 |