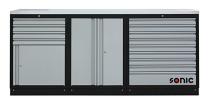

| #       | DESCRIPTION                               |   |
|---------|-------------------------------------------|---|
| 4731306 | 1690mm setup with wooden worktop          | 1 |
| 4731606 | 1690mm setup with stainless steel worktop | 1 |

| This setup contains the following modules |                                                                      |   |
|-------------------------------------------|----------------------------------------------------------------------|---|
| 47280                                     | 674mm drawer cabinet with 9 drawers without worktop                  | 1 |
| 47288                                     | 674mm storage cabinet without worktop                                | 1 |
| 47383                                     | Stainless steel worktop<br>W 1348 x D 500 x H 38mm for setup 4731606 | 1 |
| 47279                                     | Wooden worktop W 1348 x D 500 x H 40mm for setup 4731306             | 1 |