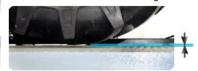

### The ONLY existing tyre changer to work BOTH with ARMORED and STANDARD tyres.

The only existing tyre changer to service RUN-FLAT, military, armored and standard tyres for trucks and heavy duty vehicles. Suitable for both tube and tubeless tyres.

Solid band anchored to the rim

inside military and armored tyres

www.giuliano-automotive.com

Find out more on our website!

## HEAVY DUTY TYRE CHANGER FOR RUN-FLAT, MILITARY, ARMORED AND STANDARD WHEELS

Combined with a set of hydraulic cyilnders and pistons, and using dedicated accessories, it is suitable for removing the solid band anchored to the rim inside military and armored tyres.