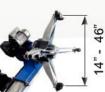

# HEAVY DUTY TRUCK TYRE CHANGER 14" - 46" / 58"

Suitable for control console installation on pivoting arm (optional).

Clamping chuck is powered by two speed electric motor.

Hydraulic movement of clamping chuck holding arm (up-down).

Hydraulic travel movement of operating arm carriage (left-right).

Operating arm and clamping chuck arm facing each other.

Rim center hole clamping range ø 80 - 1200 mm.

Clamping chuck minimum height from ground 315 mm (center).

# STANDARD FEATURES

Rim clamping range w/o extensions 14" - 46" Rim clamping range with extensions (optional) 14" - 58" Max. tyre diameter 2300 mm (90,5") Max. tyre width 1100 mm (43") Bead breaker force 26900 N 130 bar (1885 Psi) Operating pressure Power supply 400V - 3ph / 2 speed \* Hydraulic pump motor power 1,1 kW Clamping chuck motor power 1,3 / 1,8 kW Net weight 830 kg Max. tyre assembly weight 1500 kg Max. overall dimensions 2000+2450x1640+2390x880+1840 STANDARD ACCESSORIES