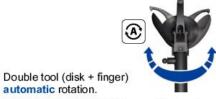

# AUTOMATIC HEAVY DUTY TRUCK TYRE CHANGER 14" - 46" / 58"

Suitable for control console installation on pivoting arm (optional).

Clamping chuck is powered by two speed electric motor.

Hydraulic

movement

Rim center hole clamping range ø 80 - 1200 mm.

Clamping chuck minimum height from ground 315 mm (center).

Hydraulic movement 

Double tool (disk + finger) manual rotation.

Operating arm automatic tilting and travelling on carriage.

All motions controlled by console and pedal box.