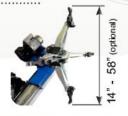

# AUTOMATIC HEAVY DUTY TRUCK TYRE CHANGER 14" - 46" / 58"

Suitable for control console installation on pivoting arm (optional).

Clamping chuck is powered by two speed electric motor.

Hydraulic

movement

Rim center hole clamping range ø 80 - 1200 mm.

Clamping chuck minimum height from ground 315 mm (center).

Hydraulic movement 

Double tool (disk + finger) manual rotation.

Operating arm automatic tilting and travelling on carriage.

All motions controlled by console and pedal box.

Wheel clamping by fully hydraulic operated jaws.

Wide and low profiled platform eases the loading of heavy wheels.

Designed, built and engineered in Italy.

Suitable for remote control installation

(optional). Replaces standard cables and

enables all functions control by radio transmission.

Multistage clamping jaws

#### STANDARD FEATURES -

| STANDARD I LATURES                            |                              |
|-----------------------------------------------|------------------------------|
| Rim clamping range w/o extensions             | 14" - 46"                    |
| Rim clamping range with extensions (optional) | 14" - 58"                    |
| Max. tyre diameter                            | 2300 mm (90,5")              |
| Max. tyre width                               | 1100 mm (43")                |
| Bead breaker force                            | 26350 N                      |
| Operating pressure                            | 130 bar (1885 Psi)           |
| Power supply                                  | 400V - 3ph / 2 speed *       |
| Hydraulic pump motor power                    | 1,1 kW                       |
| Clamping chuck motor power                    | 1,3 / 1,8 kW                 |
| Net weight                                    | 850 kg                       |
| Max. tyre assembly weight                     | 1500 kg                      |
| Max. overall dimensions                       | 2000+2450x1800+2250+880x1840 |