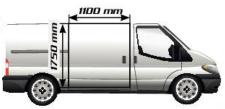

### TRUCK TYRE CHANGER 13" - 27" FOR MOBILE TYRE SERVICE

Rim center hole clamping range ø 80 - 700 mm.

Clamping chuck minimum height from ground 330 mm

(according to van's floor height).

Available in version without generator and compressor (optional). See generator and compressor specs here below:

Hydraulic travel movement of operating arm carriage (left-right).

Multi-stage clamping jaws with nylon protectors for alloy wheels.

- Electro-hydraulic motor for clamping chuck rotation.
- Wheel clamping by fully hydraulic operated jaws.
- Clamping chuck holding arm tilts outside the van-door. Folds back inside the van after use.
- Machine installation from the side or back door of the VAN.