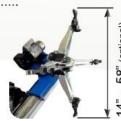

# SUPER-AUTOMATIC HEAVY DUTY TRUCK TYRE CHANGER 12" - 46" / 58"

Suitable for control console installation on pivoting arm (optional).

Clamping chuck is powered by a 3 speed motoinverter, suitable for tyre sculpting.

Hydraulic travel movement of operating arm carriage (left-right).

- Operating arm and clamping chuck arm tilting in same direction, working always with 90° angle.
- Rim center hole clamping range ø 80 - 1200 mm.
- Clamping chuck minimum height from ground 365 mm (center).

#### STANDARD FEATURES

Rim clamping range w/o extensions 12" - 58" Rim clamping range with extensions (optional) Max. tyre diameter 2600 mm (102") Max. tyre width 1530 mm (60") Rim center hole minimum clamping diameter 80 mm Clamping chuck minimum height from ground 365 mm 2000 kg Max. Tyre Assembly weight 3 speed clamping chuck rotation 1 - 4 - 9 rpm Chuck motor power 2,2 kW Hydraulic pump motor power 3 kW 160 bar (2320 psi) Hydraulic pressure 3ph 400 V Electric power supply 50/60 Hz-3 speed\* Bead breaker force 37600 N Net Weight 1370 Kg Max. overall dimensions 2420+3150x2350+2600x1030+1970