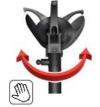

Hydraulic movement of clamping chuck holding arm (up-down).

Hydraulic travel movement of operating arm carriage (left-right).

Operating arm and clamping chuck arm facing each other.

m Hydraulic movement stand sk arm her.

ON/OFF switch on control console.

Rim center hole clamping range ø 80 - 700 mm.

Clamping chuck minimum height from ground 330 mm (center).

Multistage clamping jaws

Operating arm manual tilting and travelling on carriage.