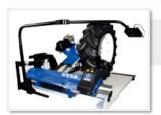

### TRUCK TYRE CHANGER 13" - 27" FOR TRUCK AND BUS WHEELS

Wheel clamping by fully hydraulic operated jaws.

All motions controlled by console on pivoting arm.

Double tool (tubeless roller + finger)
manual rotation.

Hydraulic movement of clamping chuck holding arm (up-down).

Hydraulic travel movement of operating arm carriage (left-right).

Operating arm and clamping chuck arm facing each other.

m Hydraulic movement stand sk arm her.

ON/OFF switch on control console.

Rim center hole clamping range ø 80 - 700 mm.

Clamping chuck minimum height from ground 330 mm (center).

Multistage clamping jaws

Operating arm manual tilting and travelling on carriage.

Efficient and space-saving machine.

Hydraulic movement

Designed, built and engineered in Italy.