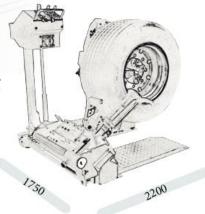

### TRUCK TYRE CHANGER 13" - 27" FOR TRUCK AND BUS WHEELS

Wheel clamping by fully hydraulic operated jaws.

All motions controlled by console on pivoting arm.

Double tool (tubeless roller + finger)
manual rotation.

Hydraulic movement of clamping chuck holding arm (up-down).

Hydraulic travel movement of operating arm carriage (left-right).

Operating arm and clamping chuck arm facing each other.

m Hydraulic movement stand sk arm her.

ON/OFF switch on control console.

Rim center hole clamping range ø 80 - 700 mm.

Clamping chuck minimum height from ground 330 mm (center).

Multistage clamping jaws

Operating arm manual tilting and travelling on carriage.

Efficient and space-saving machine.

Hydraulic movement

Designed, built and engineered in Italy.

#### STANDARD FEATURES

| OTANDARD I EM ONEO         |                      |
|----------------------------|----------------------|
| Rim clamping range         | 13" - 27"            |
| Max. tyre diameter         | 1600 mm (63")        |
| Max. tyre width            | 780 mm (30")         |
| Bead breaker force         | 18300 N              |
| Operating pressure         | 130 Bar (1885 Psi)   |
| Power supply               | 400V - 3ph * 1 speed |
| Hydraulic pump motor power | 1,1 kW               |
| Clamping chuck motor power | 1,1 kW               |
| Net weight                 | 500 kg               |
| Max. Tyre Assembly weight  | 1500 kg              |
| Max. overall dimensions    | 1750 x 2200 x 1270   |
|                            |                      |