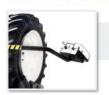

### TRUCK TYRE CHANGER 13" - 27" FOR TRUCK AND BUS WHEELS

Wheel clamping by fully hydraulic operated jaws.

All motions controlled by console on pivoting arm.

Double tool (tubeless roller + finger)
manual rotation.

Hydraulic movement of clamping chuck holding arm (up-down).

Hydraulic travel movement of operating arm carriage (left-right).

Operating arm and clamping chuck arm facing each other.

m Hydraulic movement stand sk arm her.

ON/OFF switch on control console.

Rim center hole clamping range ø 80 - 700 mm.

Clamping chuck minimum height from ground 330 mm (center).

Multistage clamping jaws

Operating arm manual tilting and travelling on carriage.