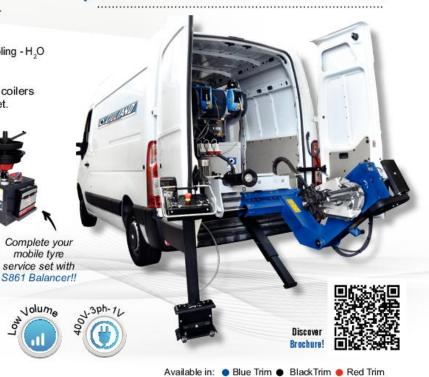

# TRUCK TYRE-CHANGERS -MOBILE TYRE SERVICE

Completely hydraulic machine, fits in most popular commercial VANs.

For mobile service of truck, bus and road transportation vehicle tyres. Suitable for both tube and tubeless tyres.

\$562

www.giuliano-automotive.com

### TRUCK TYRE CHANGER 13" - 27" FOR MOBILE TYRE SERVICE

Rim center hole clamping range ø 80 - 700 mm.

Clamping chuck minimum height from ground 330 mm

(according to van's floor height).

Available in version without generator and compressor (optional). See generator and compressor specs here below:

#### **GENERATOR**

Emergency safety button on

for stopping all functions.

control console and generator,

Power - 10,6 kW / Supply - Diesel / Voltage - 230 V 1ph/400 V 3ph / Cooling - H<sub>2</sub>O COMPRESSOR

Capacity - 100 lt / Air flow - 650 lt/min / Voltage - 230V 1ph/400V 3ph

Also equipped with 2 air feeding plugs and hoses, complete with coilers mt. 10, plus one extra electric plug for connecting 220V-1ph outlet.

# STANDARD FEATURES

13" - 27" Rim clamping range Max. tyre diameter 1600 mm (63") 870 mm (34") Max. tyre width Bead breaker cylinder force 18760 N Rim center hole minimum clamping 80 mm diameter Operating pressure 130 Bar (1885 Psi) 400V - 3ph \* Power supply Hydraulic pump motor power 2,2 kW 400V 3ph Clamping chuck motor Hydraulic Net weight 543 kg Generator + Compressor net weight 416 kg Max. tyre assembly weight 1000 kg 1000x1030x1580 mm Max. overall dimensions Max. overall dimensions 1610x1030x1580 mm with generator/compressor