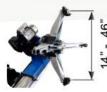

# HEAVY DUTY TRUCK TYRE CHANGER 14" - 46" / 58"

Suitable for control console installation on pivoting arm (optional).

Clamping chuck is powered by two speed electric motor.

Hydraulic movement of clamping chuck holding arm (up-down).

Hydraulic travel movement of operating arm carriage (left-right).

Operating arm and clamping chuck arm facing each other.

Rim center hole clamping range ø 80 - 1200 mm.

Clamping chuck minimum height from ground 315 mm (center).