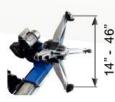

# HEAVY DUTY TRUCK TYRE CHANGER 14" - 46" / 58"

Suitable for control console installation on pivoting arm (optional).

Clamping chuck is powered by two speed electric motor.

Hydraulic movement of clamping chuck holding arm (up-down).

Hydraulic travel movement of operating arm carriage (left-right).

Operating arm and clamping chuck arm facing each other.

Rim center hole clamping range ø 80 - 1200 mm.

Clamping chuck minimum height from ground 315 mm (center).

# STANDARD FEATURES

Rim clamping range w/o extensions 14" - 46" Rim clamping range with extensions (optional) 14" - 58" Max. tyre diameter 2300 mm (90,5") Max. tyre width 1100 mm (43") Bead breaker force 26900 N 130 bar (1885 Psi) Operating pressure Power supply 400V - 3ph / 2 speed \* Hydraulic pump motor power 1,1 kW Clamping chuck motor power 1,3 / 1,8 kW Net weight 830 kg Max. tyre assembly weight 1500 kg Max. overall dimensions 2000+2450x1640+2390x880+1840 STANDARD ACCESSORIES