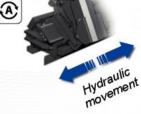

Hydraulic movement of clamping chuck holding arm (up-down).

Hydraulic travel movement of operating arm carriage (left-right).

Operating arm and clamping chuck arm facing each other.

m Hydraulic movement stand sk arm her.

Efficient and space-saving machine.

Hydraulic movement

Designed, built and engineered in Italy.