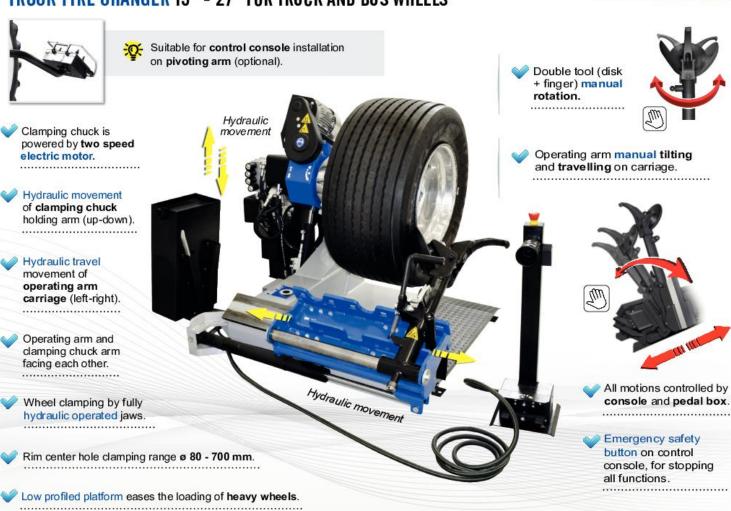

# HEAVY DUTY TRUCK TYRE CHANGER 14" - 46" / 58"

Suitable for control console installation on pivoting arm (optional).

Clamping chuck is powered by two speed electric motor.

Hydraulic movement of clamping chuck holding arm (up-down).

Hydraulic travel movement of operating arm carriage (left-right).

Operating arm and clamping chuck arm facing each other.

Rim center hole clamping range ø 80 - 1200 mm.

Clamping chuck minimum height from ground 315 mm (center).

Hydraulic Operating arm manual tilting movement and travelling on carriage. Hydraulic movement

All motions controlled by console and pedal box.

Wheel clamping by fully hydraulic operated jaws.

Emergency safety button on control console, for stopping all functions.

Wide and low profiled platform eases the loading of heavy wheels.

Built and engineered in Italy.

Suitable for remote control installation

(optional). Replaces standard cables and

enables all functions control by radio transmission.