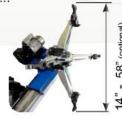

# HEAVY DUTY TRUCK TYRE CHANGER 14" - 46" / 58"

Suitable for control console installation on pivoting arm (optional).

Clamping chuck is powered by two speed electric motor.

Hydraulic movement of clamping chuck holding arm (up-down).

Hydraulic travel movement of operating arm carriage (left-right).

Operating arm and clamping chuck arm facing each other.

Rim center hole clamping range ø 80 - 1200 mm.

Clamping chuck minimum height from ground 315 mm (center).

# STANDARD FEATURES

Rim clamping range w/o extensions 14" - 46" Rim clamping range with extensions (optional) 14" - 58" Max. tyre diameter 2300 mm (90,5") Max. tyre width 1100 mm (43") Bead breaker force 26900 N 130 bar (1885 Psi) Operating pressure Power supply 400V - 3ph / 2 speed \* Hydraulic pump motor power 1,1 kW Clamping chuck motor power 1,3 / 1,8 kW Net weight 830 kg Max. tyre assembly weight 1500 kg Max. overall dimensions 2000+2450x1640+2390x880+1840 STANDARD ACCESSORIES