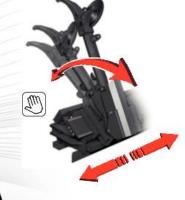

Operating arm manual tilting and travelling on carriage. Innovative double tool (nylon roller + finger) allows to handle tyres either with or without a bead guide lever.

Hydraulic movement of clamping chuck holding arm (up-down).

Hydraulic travel movement of operating arm carriage (left-right).

Multi-stage clamping jaws with nylon protectors for alloy wheels.

- Electro-hydraulic motor for clamping chuck rotation.
- Wheel clamping by fully hydraulic operated jaws.
- Clamping chuck holding arm tilts outside the van-door. Folds back inside the van after use.
- Machine installation from the side or back door of the VAN.