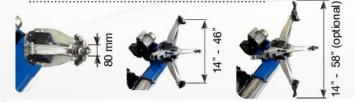

# HEAVY DUTY TRUCK TYRE CHANGER 14" - 46" / 58"

Suitable for control console installation on pivoting arm (optional).

Clamping chuck is powered by two speed electric motor.

Hydraulic movement of clamping chuck holding arm (up-down).

Hydraulic travel movement of operating arm carriage (left-right).

Operating arm and clamping chuck arm facing each other.

Rim center hole clamping range ø 80 - 1200 mm.

Clamping chuck minimum height from ground 315 mm (center).

# STANDARD FEATURES

Rim clamping range w/o extensions 14" - 46" Rim clamping range with extensions (optional) 14" - 58" Max. tyre diameter 2300 mm (90,5") Max. tyre width 1100 mm (43") Bead breaker force 26900 N 130 bar (1885 Psi) Operating pressure Power supply 400V - 3ph / 2 speed \* Hydraulic pump motor power 1,1 kW Clamping chuck motor power 1,3 / 1,8 kW Net weight 830 kg Max. tyre assembly weight 1500 kg Max. overall dimensions 2000+2450x1640+2390x880+1840 STANDARD ACCESSORIES