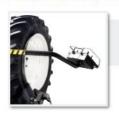

### TRUCK TYRE CHANGER 13" - 27" FOR TRUCK AND BUS WHEELS

Wheel clamping by fully hydraulic operated jaws.

All motions controlled by console on pivoting arm.

Double tool (tubeless roller + finger)
manual rotation.

Hydraulic movement of clamping chuck holding arm (up-down).

Hydraulic travel movement of operating arm carriage (left-right).

Operating arm and clamping chuck arm facing each other.

m Hydraulic movement stand sk arm her.

ON/OFF switch on control console.

Rim center hole clamping range ø 80 - 700 mm.

Clamping chuck minimum height from ground 330 mm (center).

Multistage clamping jaws

Operating arm manual tilting and travelling on carriage.