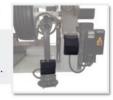

# TRUCK TYRE-CHANGERS -MOBILE TYRE SERVICE

Completely hydraulic machine, fits in most popular commercial VANs.

For mobile service of truck, bus and road transportation vehicle tyres. Suitable for both tube and tubeless tyres.

### TRUCK TYRE CHANGER 13" - 27" FOR MOBILE TYRE SERVICE

Rim center hole clamping range ø 80 - 700 mm.

Clamping chuck minimum height from ground 330 mm

(according to van's floor height).

Available in version without generator and compressor (optional). See generator and compressor specs here below:

#### **GENERATOR**

Emergency safety button on

for stopping all functions.

control console and generator,

Power - 10,6 kW / Supply - Diesel / Voltage - 230 V 1ph/400 V 3ph / Cooling - H<sub>2</sub>O COMPRESSOR

Capacity - 100 lt / Air flow - 650 lt/min / Voltage - 230V 1ph/400V 3ph

Also equipped with 2 air feeding plugs and hoses, complete with coilers mt. 10, plus one extra electric plug for connecting 220V-1ph outlet.