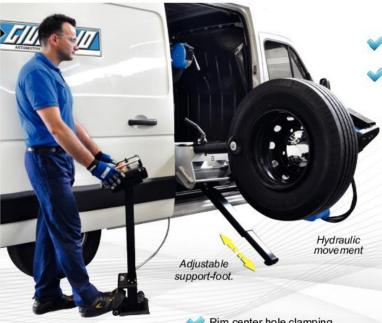

# TRUCK TYRE-CHANGERS -MOBILE TYRE SERVICE

Completely hydraulic machine, fits in most popular commercial VANs.

For mobile service of truck, bus and road transportation vehicle tyres. Suitable for both tube and tubeless tyres.

### TRUCK TYRE CHANGER 13" - 27" FOR MOBILE TYRE SERVICE

Rim center hole clamping range ø 80 - 700 mm.

Clamping chuck minimum height from ground 330 mm

(according to van's floor height).

Available in version without generator and compressor (optional). See generator and compressor specs here below:

Hydraulic travel movement of operating arm carriage (left-right).

Multi-stage clamping jaws with nylon protectors for alloy wheels.

- Electro-hydraulic motor for clamping chuck rotation.
- Wheel clamping by fully hydraulic operated jaws.
- Clamping chuck holding arm tilts outside the van-door. Folds back inside the van after use.
- Machine installation from the side or back door of the VAN.