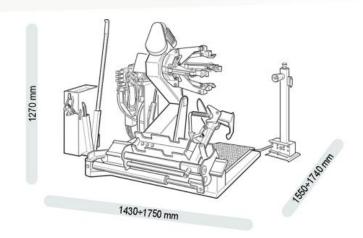

#### STANDARD FEATURES

| Rim clamping range         | 13" - 27"                   |
|----------------------------|-----------------------------|
| Max. tyre diameter         | 1600 mm (63")               |
| Max. tyre width            | 780 mm (30")                |
| Bead breaker force         | 18300 N                     |
| Operating pressure         | 130 bar (1885 Psi)          |
| Power supply               | 400V - 3ph / 2 speed *      |
| Hydraulic pump motor power | 1,1 kW                      |
| Clamping chuck motor power | 1,3 / 1,8 kW                |
| Net weight                 | 560 kg                      |
| Max. tyre assembly weight  | 1500 kg                     |
| Max. overall dimensions    | 1430÷1750x1550÷1740x1270 mm |
|                            |                             |