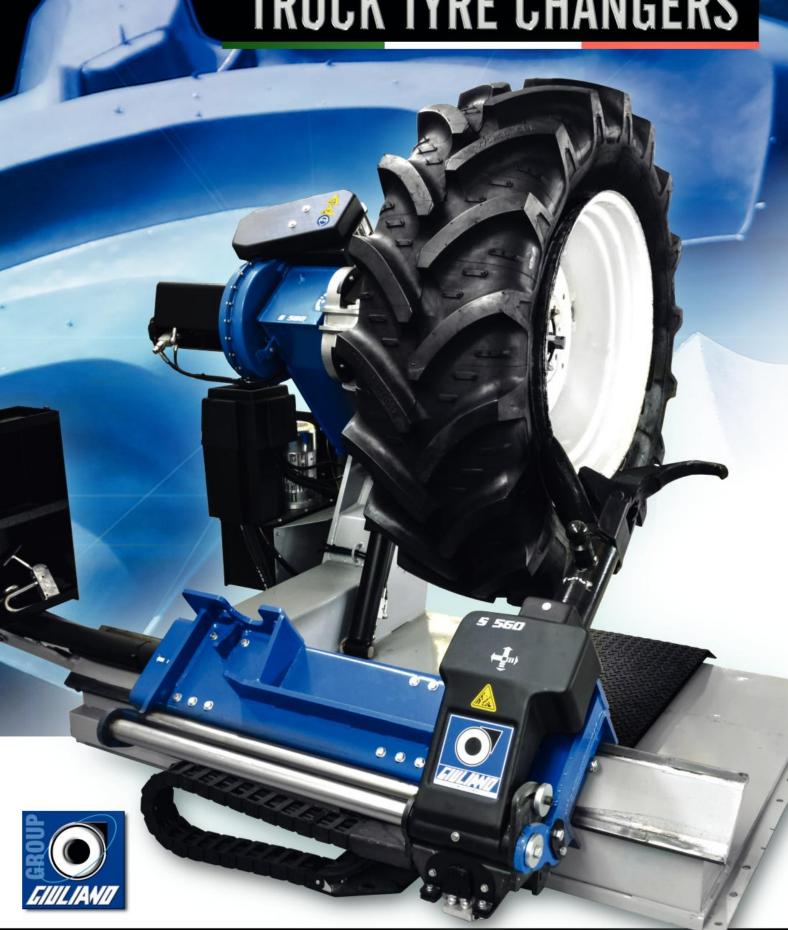

### TRUCK TYRE CHANGER 13" - 27" FOR TRUCK AND BUS WHEELS

Wheel clamping by fully hydraulic operated jaws.

All motions controlled by console on pivoting arm.

Double tool (tubeless roller + finger)
manual rotation.

Hydraulic movement of clamping chuck holding arm (up-down).

Hydraulic travel movement of operating arm carriage (left-right).

Operating arm and clamping chuck arm facing each other.

m Hydraulic movement stand sk arm her.

ON/OFF switch on control console.

Rim center hole clamping range ø 80 - 700 mm.

Clamping chuck minimum height from ground 330 mm (center).

Multistage clamping jaws

Operating arm manual tilting and travelling on carriage.

Efficient and space-saving machine.

Hydraulic movement

Designed, built and engineered in Italy.

#### STANDARD FEATURES

| OTANDARD I EM ONEO         |                      |
|----------------------------|----------------------|
| Rim clamping range         | 13" - 27"            |
| Max. tyre diameter         | 1600 mm (63")        |
| Max. tyre width            | 780 mm (30")         |
| Bead breaker force         | 18300 N              |
| Operating pressure         | 130 Bar (1885 Psi)   |
| Power supply               | 400V - 3ph * 1 speed |
| Hydraulic pump motor power | 1,1 kW               |
| Clamping chuck motor power | 1,1 kW               |
| Net weight                 | 500 kg               |
| Max. Tyre Assembly weight  | 1500 kg              |
| Max. overall dimensions    | 1750 x 2200 x 1270   |
|                            |                      |