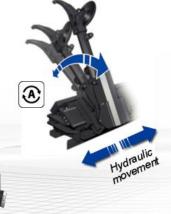

Hydraulic movement of clamping chuck holding arm (up-down).

Hydraulic travel movement of operating arm carriage (left-right).

Operating arm and clamping chuck arm facing each other.

m Hydraulic movement stand sk arm her.

Efficient and space-saving machine.

Hydraulic movement

Designed, built and engineered in Italy.

Operating arm manual tilting and travelling on carriage. Innovative double tool (nylon roller + finger) allows to handle tyres either with or without a bead guide lever.

Hydraulic movement of clamping chuck holding arm (up-down).

Hydraulic travel movement of operating arm carriage (left-right).

Multi-stage clamping jaws with nylon protectors for alloy wheels.

- Electro-hydraulic motor for clamping chuck rotation.
- Wheel clamping by fully hydraulic operated jaws.
- Clamping chuck holding arm tilts outside the van-door. Folds back inside the van after use.
- Machine installation from the side or back door of the VAN.