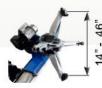

# HEAVY DUTY TRUCK TYRE CHANGER 14" - 46" / 58"

Suitable for control console installation on pivoting arm (optional).

Clamping chuck is powered by two speed electric motor.

Hydraulic movement of clamping chuck holding arm (up-down).

Hydraulic travel movement of operating arm carriage (left-right).

Operating arm and clamping chuck arm facing each other.

Rim center hole clamping range ø 80 - 1200 mm.

Clamping chuck minimum height from ground 315 mm (center).

Hydraulic Operating arm manual tilting movement and travelling on carriage. Hydraulic movement

All motions controlled by console and pedal box.

Wheel clamping by fully hydraulic operated jaws.

Emergency safety button on control console, for stopping all functions.

Wide and low profiled platform eases the loading of heavy wheels.

Built and engineered in Italy.

Suitable for remote control installation

(optional). Replaces standard cables and

enables all functions control by radio transmission.

# STANDARD FEATURES

Rim clamping range w/o extensions 14" - 46" Rim clamping range with extensions (optional) 14" - 58" Max. tyre diameter 2300 mm (90,5") Max. tyre width 1100 mm (43") Bead breaker force 26900 N 130 bar (1885 Psi) Operating pressure Power supply 400V - 3ph / 2 speed \* Hydraulic pump motor power 1,1 kW Clamping chuck motor power 1,3 / 1,8 kW Net weight 830 kg Max. tyre assembly weight 1500 kg Max. overall dimensions 2000+2450x1640+2390x880+1840 STANDARD ACCESSORIES