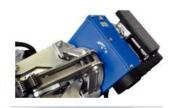

# TRUCK TYRE-CHANGERS -MOBILE TYRE SERVICE

Completely hydraulic machine, fits in most popular commercial VANs.

For mobile service of truck, bus and road transportation vehicle tyres. Suitable for both tube and tubeless tyres.

### TRUCK TYRE CHANGER 13" - 27" FOR MOBILE TYRE SERVICE

Rim center hole clamping range ø 80 - 700 mm.

Clamping chuck minimum height from ground 330 mm

(according to van's floor height).

Available in version without generator and compressor (optional). See generator and compressor specs here below:

Operating arm manual tilting and travelling on carriage. Innovative double tool (nylon roller + finger) allows to handle tyres either with or without a bead guide lever.

Hydraulic movement of clamping chuck holding arm (up-down).

Hydraulic travel movement of operating arm carriage (left-right).

Multi-stage clamping jaws with nylon protectors for alloy wheels.

- Electro-hydraulic motor for clamping chuck rotation.
- Wheel clamping by fully hydraulic operated jaws.
- Clamping chuck holding arm tilts outside the van-door. Folds back inside the van after use.
- Machine installation from the side or back door of the VAN.