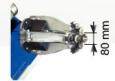

ON/OFF switch on control console.

Rim center hole clamping range ø 80 - 700 mm.

Clamping chuck minimum height from ground 330 mm (center).

Multistage clamping jaws

Operating arm manual tilting and travelling on carriage.

### TRUCK TYRE CHANGER 13" - 27" FOR MOBILE TYRE SERVICE

Rim center hole clamping range ø 80 - 700 mm.

Clamping chuck minimum height from ground 330 mm

(according to van's floor height).

Available in version without generator and compressor (optional). See generator and compressor specs here below:

# STANDARD FEATURES

13" - 27" Rim clamping range Max. tyre diameter 1600 mm (63") 870 mm (34") Max. tyre width Bead breaker cylinder force 18760 N Rim center hole minimum clamping 80 mm diameter Operating pressure 130 Bar (1885 Psi) 400V - 3ph \* Power supply Hydraulic pump motor power 2,2 kW 400V 3ph Clamping chuck motor Hydraulic Net weight 543 kg Generator + Compressor net weight 416 kg Max. tyre assembly weight 1000 kg 1000x1030x1580 mm Max. overall dimensions Max. overall dimensions 1610x1030x1580 mm with generator/compressor