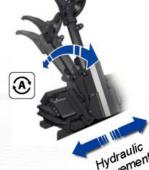

# SUPER-AUTOMATIC HEAVY DUTY TRUCK TYRE CHANGER 12" - 46" / 58"

Suitable for control console installation on pivoting arm (optional).

Clamping chuck is powered by a 3 speed motoinverter, suitable for tyre sculpting.

Hydraulic

move ment

Electro-hydraulic control unit with "stand-by" function to reduce energy consumption.

Double tool (disk + finger) hydraulic automatic rotation.

All motions

pedal box.

controlled by console and

Operating arm hydraulic automatic

tilting and travelling on carriage.

Hydraulic movement

> Hydraulic movement

Synchronized travelling movement of clamping chuck arm and tool

carriage allows to speed up operations on the

Hydraulic travel movement of operating arm carriage (left-right).

- Operating arm and clamping chuck arm tilting in same direction, working always with 90° angle.
- Rim center hole clamping range ø 80 - 1200 mm.
- Clamping chuck minimum height from ground 365 mm (center).