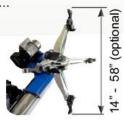

# STANDARD FEATURES

Rim clamping range w/o extensions 14" - 46" Rim clamping range with extensions (optional) 14" - 58" Max. tyre diameter 2300 mm (90,5") Max. tyre width 1100 mm (43") Bead breaker force 26900 N 130 bar (1885 Psi) Operating pressure Power supply 400V - 3ph / 2 speed \* Hydraulic pump motor power 1,1 kW Clamping chuck motor power 1,3 / 1,8 kW Net weight 830 kg Max. tyre assembly weight 1500 kg Max. overall dimensions 2000+2450x1640+2390x880+1840 STANDARD ACCESSORIES