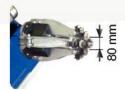

ON/OFF switch on control console.

Rim center hole clamping range ø 80 - 700 mm.

Clamping chuck minimum height from ground 330 mm (center).

Multistage clamping jaws

Operating arm manual tilting and travelling on carriage.

# TRUCK TYRE CHANGER 13" - 27" FOR TRUCK AND BUS WHEELS

Designed, built and engineered in Italy.

Clamping chuck minimum height from ground 330 mm (center).