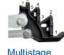

### TRUCK TYRE CHANGER 13" - 27" FOR TRUCK AND BUS WHEELS

Wheel clamping by fully hydraulic operated jaws.

All motions controlled by console on pivoting arm.

Double tool (tubeless roller + finger)
manual rotation.

Hydraulic movement of clamping chuck holding arm (up-down).

Hydraulic travel movement of operating arm carriage (left-right).

Operating arm and clamping chuck arm facing each other.

m Hydraulic movement stand sk arm her.

ON/OFF switch on control console.

Rim center hole clamping range ø 80 - 700 mm.

Clamping chuck minimum height from ground 330 mm (center).

Multistage clamping jaws

Operating arm manual tilting and travelling on carriage.