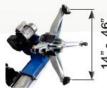

# HEAVY DUTY TRUCK TYRE CHANGER 14" - 46" / 58"

Suitable for control console installation on pivoting arm (optional).

Clamping chuck is powered by two speed electric motor.

Hydraulic movement of clamping chuck holding arm (up-down).

Hydraulic travel movement of operating arm carriage (left-right).

Operating arm and clamping chuck arm facing each other.

Rim center hole clamping range ø 80 - 1200 mm.

Clamping chuck minimum height from ground 315 mm (center).

# STANDARD FEATURES

Rim clamping range w/o extensions 14" - 46" Rim clamping range with extensions (optional) 14" - 58" Max. tyre diameter 2300 mm (90,5") Max. tyre width 1100 mm (43") Bead breaker force 26900 N 130 bar (1885 Psi) Operating pressure Power supply 400V - 3ph / 2 speed \* Hydraulic pump motor power 1,1 kW Clamping chuck motor power 1,3 / 1,8 kW Net weight 830 kg Max. tyre assembly weight 1500 kg Max. overall dimensions 2000+2450x1640+2390x880+1840 STANDARD ACCESSORIES