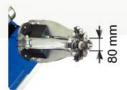

### TRUCK TYRE CHANGER 13" - 27" FOR MOBILE TYRE SERVICE

Rim center hole clamping range ø 80 - 700 mm.

Clamping chuck minimum height from ground 330 mm

(according to van's floor height).

Available in version without generator and compressor (optional). See generator and compressor specs here below:

# STANDARD FEATURES

13" - 27" Rim clamping range Max. tyre diameter 1600 mm (63") 870 mm (34") Max. tyre width Bead breaker cylinder force 18760 N Rim center hole minimum clamping 80 mm diameter Operating pressure 130 Bar (1885 Psi) 400V - 3ph \* Power supply Hydraulic pump motor power 2,2 kW 400V 3ph Clamping chuck motor Hydraulic Net weight 543 kg Generator + Compressor net weight 416 kg Max. tyre assembly weight 1000 kg 1000x1030x1580 mm Max. overall dimensions Max. overall dimensions 1610x1030x1580 mm with generator/compressor